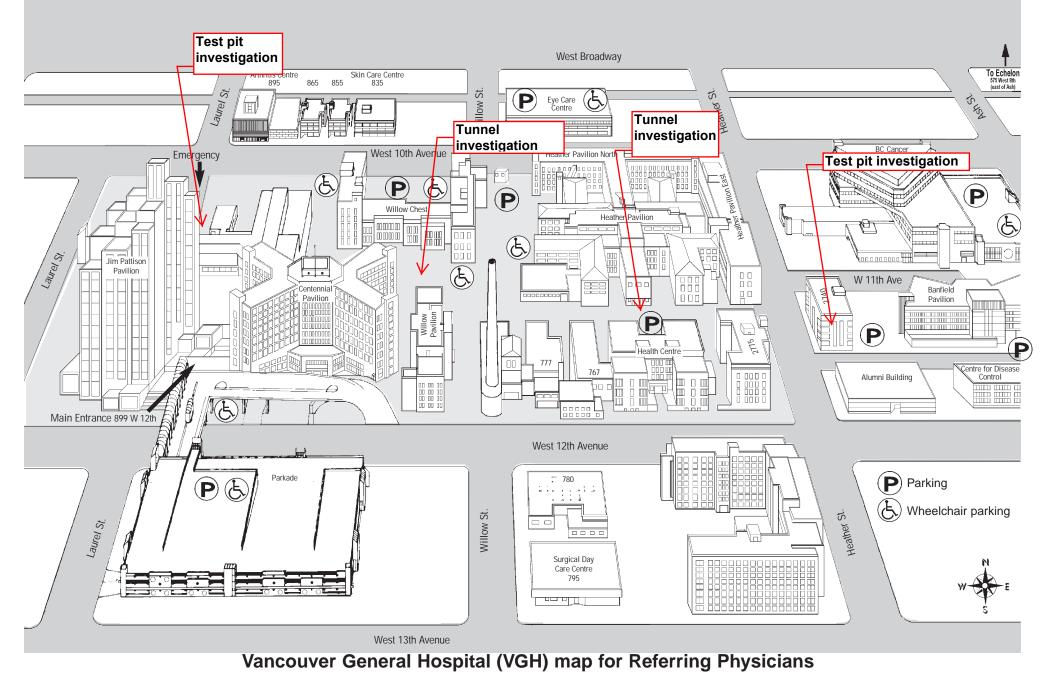

| Centennial Pavilion1Jim Pattison Pavilion South1Echelon Building2Echelon Building2Skin Care Centre1Jim Pattison Pavilion SouthGWillow PavilionD690 West 11th AvenueAJim Pattison Pavilion NorthGGydwest 11th AvenueAJim Pattison Pavilion NorthGJim Pattison Pavilion NorthGJim Pattison Pavilion NorthGJim Pattison Pavilion South1Heather PavilionCJim Pattison Pavilion South1Heather PavilionBHeather PavilionGJim Pattison Pavilion South1Jim Pattison Pavilion SouthGJim Pattison Pavilion South1Skin Care Centre1, 2, 3Echelon Building2Jim Pattison Pavilion South1Jim Pattison Pavilion South2Willow Pavilion5Jim Pattison Pavilion South1Lim Pattison Pavilion South1Jim Pattison P             | Building                                                                                                                                             | Level                            |
|-------------------------------------------------------------------------------------------------------------------------------------------------------------------------------------------------------------------------------------------------------------------------------------------------------------------------------------------------------------------------------------------------------------------------------------------------------------------------------------------------------------------------------------------------------------------------------------------------------------------------------------------------------------------------------------------------------------------------------------------------------------------------------------------------------------------------------------------------------------------------------------------------------------------------------------------------------------------------------------------------------------------------------|------------------------------------------------------------------------------------------------------------------------------------------------------|----------------------------------|
| Willow PavilionG2775 Heather StreetGHeather PavilionD690 West 11th AvenueAJim Pattison Pavilion NorthGJim Pattison Pavilion SouthGHeather PavilionCJim Pattison Pavilion NorthGJim Pattison Pavilion South1Jim Pattison Pavilion South1Heather PavilionBHeath Centre4Jim Pattison Pavilion SouthGJim Pattison Pavilion SouthGJim Pattison Pavilion SouthGJim Pattison Pavilion SouthGJim Pattison Pavilion South1Jim Pattison Pavilion South1Centennial Pavilion4Jim Pattison Pavilion South1Quillow Pavilion5Jim Pattison Pavilion South2Willow Pavilion5Jim Pattison Pavilion South1Willow Chest1Lim Pattison Pavilion South1Jim Pa             | Jim Pattison Pavilion South<br>Echelon Building<br>Echelon Building<br>Skin Care Centre                                                              | 1<br>2<br>2<br>1                 |
| 690 West 11th AvenueAJim Pattison Pavilion NorthGJim Pattison Pavilion SouthGJim Pattison Pavilion NorthGJim Pattison Pavilion South1Jim Pattison Pavilion South1Heather PavilionBHeath Centre4Jim Pattison Pavilion SouthGJim Pattison Pavilion South1Jim Pattison Pavilion South1Jim Pattison Pavilion South1Centennial Pavilion2Willow Pavilion4Jim Pattison Pavilion South1Centennial PavilionGJim Pattison Pavilion SouthGJim Pattison Pavilion South1Centennial Pavilion5Jim Pattison Pavilion South1Willow Pavilion5Jim Pattison Pavilion South1Willow Chest1Echelon Building5Health Centre4Jim Pattison Pavilion South1Jim Pa             | Willow Pavilion                                                                                                                                      | G                                |
| Jim Pattison Pavilion South<br>Heather PavilionGJim Pattison Pavilion NorthGJim Pattison Pavilion South1Jim Pattison Pavilion South1Heather PavilionBHeath Centre4Jim Pattison Pavilion SouthGJim Pattison Pavilion SouthGJim Pattison Pavilion SouthGJim Pattison Pavilion SouthGWillow Pavilion1Skin Care Centre1, 2, 3Echelon Building2Jim Pattison Pavilion South1Jim Pattison Pavilion South1Jim Pattison Pavilion South1Centennial Pavilion2Willow Pavilion Pavilion South1Centennial Pavilion South1Centennial Pavilion SouthGJim Pattison Pavilion NorthGZ775 Heather StreetBJim Pattison Pavilion South2Willow Pavilion5Jim Pattison Pavilion South2Willow Chest1Echelon Building5Health Centre4Jim Pattison Pavilion South1Jim Pattison Pavilion South3Jim Pattison Pavilion South3Jim Pattison Pavilion South4Jim Pattison Pavilion South4Jim Pattison Pavilion South1Jim Pattison Pavilion South3 |                                                                                                                                                      |                                  |
| Jim Pattison Pavilion South1Jim Pattison Pavilion South1Heather PavilionBHealth Centre4Jim Pattison Pavilion SouthGWillow Pavilion1Skin Care Centre1, 2, 3Echelon Building2Jim Pattison Pavilion SouthGJim Pattison Pavilion South1Jim Pattison Pavilion South1Jim Pattison Pavilion South1Jim Pattison Pavilion South1Centennial Pavilion2Willow Pavilion Pavilion South1Centennial PavilionGJim Pattison Pavilion NorthGZ775 Heather StreetBJim Pattison Pavilion South1Centennial Pavilion5Jim Pattison Pavilion South2Willow Pavilion5Jim Pattison Pavilion South1Willow Chest1Echelon Building5Health Centre4Jim Pattison Pavilion South1Jim Pattison Pavilion South1Jim Pattison Pavilion South1Jim Pattison Pavilion South1Jim Pattison Pavilion South3Jim Pattison Pavilion South3Jim Pattison Pavilion South4Jim Pattison Pavilion South4Jim Pattison Pavilion South4Jim Pattison Pavilion South3Jim Pattison Pavilion South4Jim Pattison Pavilion South4Jim Pattison Pavilion South4Jim Pattison Pavili             | Jim Pattison Pavilion South<br>Heather Pavilion                                                                                                      | G<br>G<br>C                      |
| Jim Pattison Pavilion SouthGJim Pattison Pavilion SouthGWillow Pavilion1Skin Care Centre1, 2, 3Echelon Building2Jim Pattison Pavilion SouthGJim Pattison Pavilion South1Jim Pattison Pavilion South1Jim Pattison Pavilion South1Centennial Pavilion2Willow Pavilion Pavilion South1Centennial Pavilion6Jim Pattison Pavilion South1Centennial Pavilion South6Jim Pattison Pavilion North6Z775 Heather StreetBJim Pattison Pavilion South2Willow Pavilion5Jim Pattison Pavilion South2Centennial Pavilion1Willow Chest1Echelon Building5Health Centre4Jim Pattison Pavilion South1Jim Pattison Pavilion South1Jim Pattison Pavilion South1Jim Pattison Pavilion South1, 2, 3Jim Pattison Pavilion South6Willow Pavilion6Z740 Heather StreetB780 West 12th Ave1Jim Pattison Pavilion South1                                                                                                                                                                                                                                     | Jim Pattison Pavilion South<br>Jim Pattison Pavilion South<br>Heather Pavilion                                                                       | 1<br>1<br>B                      |
| Willow Pavilion1Skin Care Centre1, 2, 3Echelon Building2Jim Pattison Pavilion South1Jim Pattison Pavilion South1Centennial Pavilion2Willow Pavilion4Jim Pattison Pavilion South1Centennial Pavilion4Jim Pattison Pavilion South1Centennial Pavilion6Jim Pattison Pavilion NorthGJim Pattison Pavilion NorthGZ775 Heather StreetBJim Pattison Pavilion South2Centennial Pavilion5Jim Pattison Pavilion South2Centennial Pavilion1Willow Chest1Echelon Building5Health Centre4Jim Pattison Pavilion South1Jim Pattison Pavilion South1Jim Pattison Pavilion South1Jim Pattison Pavilion South6Willow PavilionGZ740 Heather StreetB780 West 12th Ave1Jim Pattison Pavilion South1                                                                                                                                                                                                                                                                                                                                                |                                                                                                                                                      | -                                |
| Jim Pattison Pavilion South1Centennial PavilionGJim Pattison Pavilion NorthG2775 Heather StreetBJim Pattison Pavilion SouthGWillow Pavilion5Jim Pattison Pavilion South2Centennial Pavilion1Willow Chest1Echelon Building5Health Centre4Jim Pattison Pavilion South1Jim Pattison Pavilion South1Jim Pattison Pavilion South1Jim Pattison Pavilion SouthGWillow PavilionG2740 Heather StreetB780 West 12th Ave1Jim Pattison Pavilion South1                                                                                                                                                                                                                                                                                                                                                                                                                                                                                                                                                                                    | Willow Pavilion<br>Skin Care Centre<br>Echelon Building<br>Jim Pattison Pavilion South<br>Jim Pattison Pavilion South<br>Jim Pattison Pavilion South | 1<br>1, 2, 3<br>2<br>G<br>1<br>1 |
| Jim Pattison Pavilion South<br>Centennial Pavilion2Willow Chest1Willow Chest1Echelon Building5Health Centre4Jim Pattison Pavilion South1Jim Pattison Pavilion South1, 2, 3Jim Pattison Pavilion SouthGWillow PavilionGWillow PavilionG2740 Heather StreetB780 West 12th Ave1Jim Pattison Pavilion South1                                                                                                                                                                                                                                                                                                                                                                                                                                                                                                                                                                                                                                                                                                                      | Jim Pattison Pavilion South<br>Centennial Pavilion<br>Jim Pattison Pavilion North<br>2775 Heather Street                                             | 1<br>G<br>G<br>B                 |
| Echelon Building5Health Centre4Jim Pattison Pavilion South1Jim Pattison Pavilion SouthGWillow Pavilion1, 2, 3Jim Pattison Pavilion SouthGWillow PavilionG2740 Heather StreetB780 West 12th Ave1Jim Pattison Pavilion South1                                                                                                                                                                                                                                                                                                                                                                                                                                                                                                                                                                                                                                                                                                                                                                                                   | Jim Pattison Pavilion South                                                                                                                          | 2                                |
| Willow PavilionG2740 Heather StreetB780 West 12th Ave1Jim Pattison Pavilion South1                                                                                                                                                                                                                                                                                                                                                                                                                                                                                                                                                                                                                                                                                                                                                                                                                                                                                                                                            | Echelon Building<br>Health Centre<br>Jim Pattison Pavilion South<br>Jim Pattison Pavilion South                                                      | 5<br>4<br>1<br>G                 |
|                                                                                                                                                                                                                                                                                                                                                                                                                                                                                                                                                                                                                                                                                                                                                                                                                                                                                                                                                                                                                               | Willow Pavilion<br>2740 Heather Street                                                                                                               | G<br>B                           |
|                                                                                                                                                                                                                                                                                                                                                                                                                                                                                                                                                                                                                                                                                                                                                                                                                                                                                                                                                                                                                               |                                                                                                                                                      | -                                |

| Directory Building |                                                                                                                                                                                                                                                                                                       |                                                                                                                                                                                                                                                                                                     | Level                                        |
|--------------------|-------------------------------------------------------------------------------------------------------------------------------------------------------------------------------------------------------------------------------------------------------------------------------------------------------|-----------------------------------------------------------------------------------------------------------------------------------------------------------------------------------------------------------------------------------------------------------------------------------------------------|----------------------------------------------|
| L                  | Lab                                                                                                                                                                                                                                                                                                   | Jim Pattison Pavilion North                                                                                                                                                                                                                                                                         | 1                                            |
|                    | Leukemia/BMT Daycare                                                                                                                                                                                                                                                                                  | Heather Pavilion                                                                                                                                                                                                                                                                                    | B                                            |
|                    | Lions Laser Skin Centre                                                                                                                                                                                                                                                                               | Skin Care Centre                                                                                                                                                                                                                                                                                    | 2                                            |
|                    | Lung Function Lab                                                                                                                                                                                                                                                                                     | Heather Pavilion                                                                                                                                                                                                                                                                                    | B                                            |
| М                  | Medical Daycare                                                                                                                                                                                                                                                                                       | Heather Pavilion                                                                                                                                                                                                                                                                                    | C                                            |
|                    | MRI                                                                                                                                                                                                                                                                                                   | Centennial Pavilion                                                                                                                                                                                                                                                                                 | G                                            |
|                    | Munroe Clinic                                                                                                                                                                                                                                                                                         | Health Centre                                                                                                                                                                                                                                                                                       | G                                            |
| Ν                  | Neuro-Muscular Disease Unit (EMG)                                                                                                                                                                                                                                                                     | Willow Pavilion                                                                                                                                                                                                                                                                                     | 3                                            |
|                    | Neuroradiology                                                                                                                                                                                                                                                                                        | Jim Pattison Pavilion South                                                                                                                                                                                                                                                                         | G                                            |
|                    | Nuclear Medicine                                                                                                                                                                                                                                                                                      | Jim Pattison Pavilion South                                                                                                                                                                                                                                                                         | G                                            |
| 0                  | Occupational Therapy                                                                                                                                                                                                                                                                                  | Jim Pattison Pavilion South                                                                                                                                                                                                                                                                         | 1                                            |
| Ρ                  | Patient Accounts<br>Patient & Family Learning Centre<br>Peritoneal Dialysis<br>Physical Therapy<br>Physiology Centre<br>Pre-Admission Clinic<br>Prostate Clinic<br>Psoriasis and Phototherapy Clinic<br>Psychiatric Assessment Unit<br>Psychiatric Clinics<br>Psychology Department<br>Public Affairs | Jim Pattison Pavilion South<br>Jim Pattison Pavilion South<br>Heather Pavilion<br>Jim Pattison Pavilion South<br>Health Centre<br>Jim Pattison Pavilion South<br>Heather Pavilion<br>Skin Care Centre<br>Jim Pattison Pavilion North<br>Health Centre<br>2775 Heather Street<br>Centennial Pavilion | 1<br>1<br>G<br>1<br>D<br>1<br>G, 2<br>4<br>1 |
| R                  | Rehab Services                                                                                                                                                                                                                                                                                        | Jim Pattison Pavilion South                                                                                                                                                                                                                                                                         | 1                                            |
|                    | Renal Clinic                                                                                                                                                                                                                                                                                          | Echelon Building                                                                                                                                                                                                                                                                                    | 3                                            |
|                    | Respiratory Division Clinics                                                                                                                                                                                                                                                                          | 2775 Heather Street                                                                                                                                                                                                                                                                                 | G, 3                                         |
| S                  | S.T.A.T. Centre                                                                                                                                                                                                                                                                                       | Health Centre                                                                                                                                                                                                                                                                                       | 3                                            |
|                    | Sassafras (cafeteria)                                                                                                                                                                                                                                                                                 | Jim Pattison Pavilion South                                                                                                                                                                                                                                                                         | 2                                            |
|                    | Sexuality Clinic                                                                                                                                                                                                                                                                                      | Echelon Building                                                                                                                                                                                                                                                                                    | 5                                            |
|                    | Social Work                                                                                                                                                                                                                                                                                           | 2775 Heather Street                                                                                                                                                                                                                                                                                 | 4                                            |
|                    | Speech Language Pathology                                                                                                                                                                                                                                                                             | Jim Pattison Pavilion South                                                                                                                                                                                                                                                                         | 1                                            |
|                    | Spinal Clinic                                                                                                                                                                                                                                                                                         | Heather Pavilion                                                                                                                                                                                                                                                                                    | D                                            |
|                    | Spiritual Care                                                                                                                                                                                                                                                                                        | 2775 Heather Street                                                                                                                                                                                                                                                                                 | 2                                            |
|                    | Stroke Program                                                                                                                                                                                                                                                                                        | 2775 Heather Street                                                                                                                                                                                                                                                                                 | 2                                            |
|                    | Surgical Day Care                                                                                                                                                                                                                                                                                     | 795 West 13th Avenue                                                                                                                                                                                                                                                                                | 1                                            |
| т                  | T.B. Clinic (Centre for Disease Control)                                                                                                                                                                                                                                                              | 655 West 12th Avenue                                                                                                                                                                                                                                                                                | 1                                            |
|                    | Third Party Assessment Clinic                                                                                                                                                                                                                                                                         | Heather Pavilion                                                                                                                                                                                                                                                                                    | D                                            |
|                    | Transplant Clinic                                                                                                                                                                                                                                                                                     | Heather Pavilion                                                                                                                                                                                                                                                                                    | A                                            |
|                    | Trauma Special Care Unit                                                                                                                                                                                                                                                                              | Jim Pattison Pavilion South                                                                                                                                                                                                                                                                         | 2                                            |
| U                  | UBC Faculty of Medicine                                                                                                                                                                                                                                                                               | Jim Pattison Pavilion North                                                                                                                                                                                                                                                                         | 3                                            |
|                    | Ultrasound                                                                                                                                                                                                                                                                                            | Jim Pattison Pavilion South                                                                                                                                                                                                                                                                         | G                                            |
|                    | Urodynamics Lab                                                                                                                                                                                                                                                                                       | Heather Pavilion                                                                                                                                                                                                                                                                                    | D                                            |
|                    | Urology Clinic                                                                                                                                                                                                                                                                                        | Heather Pavilion                                                                                                                                                                                                                                                                                    | D                                            |
| V                  | Volunteers                                                                                                                                                                                                                                                                                            | 2775 Heather Street                                                                                                                                                                                                                                                                                 | G                                            |
| W                  | Wellness Centre                                                                                                                                                                                                                                                                                       | 780 West 12th Avenue                                                                                                                                                                                                                                                                                | 1                                            |
|                    | Women's Clinic                                                                                                                                                                                                                                                                                        | Willow Pavilion                                                                                                                                                                                                                                                                                     | G                                            |
|                    | Wound Healing                                                                                                                                                                                                                                                                                         | Heather Pavilion                                                                                                                                                                                                                                                                                    | d                                            |
| Χ                  | X-ray                                                                                                                                                                                                                                                                                                 | Jim Pattison Pavilion South                                                                                                                                                                                                                                                                         | G                                            |