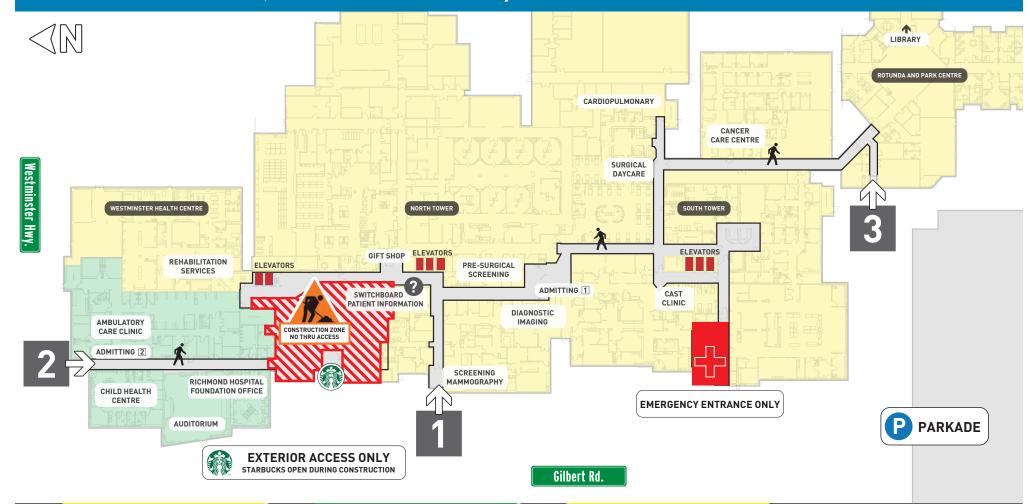

Richmond Hospital Renovations

## MAIN ENTRANCE

NO ACCESS
TO NORTH ENTRANCE SERVICES

### Hospital Access

Including services:

**Administration Offices** 

Admitting 1

Diagnostic Imaging

Gift Shop

Pre-Surgical Screening

Psychiatry

Rehabilitation Services

Switchboard/Patient Information

### NORTH ENTRANCE

## ACCESS LIMITED ONLY TO:

Ambulatory Care Clinic Admitting 2

Child Health Centre

Auditorium

**Richmond Hospital Foundation Office** 

# SOUTH ENTRANCE NO ACCESS

## TO NORTH ENTRANCE SERVICES

### Hospital Access

Including Admitting 1

### WHICH ENTRANCE SHOULD I USE?

| Administration                    |                | 1       |
|-----------------------------------|----------------|---------|
| Admitting 1                       |                | 1       |
| Admitting 2                       |                | 2       |
| <b>Ambulatory Care Cl</b>         | inic           | 2       |
| Child Health Centre               |                | 2       |
| Psychiatry                        |                | 1       |
| Rehabilitation Services 1         |                |         |
| Starbucks                         | EXTERIOR ACCES | SS ONLY |
| Switchboard/Patient Information 1 |                |         |
|                                   |                |         |